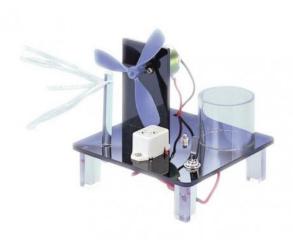

## **3 IN 1 VACUUM ACCESSORY**

Reference: VID3EN1

Original model for the study of vacuum - 3 different ways of revealing vacuum
This original model allows you to reveal the vacuum inside a vacuum bell in 3 different ways: sound, air movement, pressure difference.

consists of a plexiglass stand on which 3 devices are arranged to reveal the vacuum:

- 1 buzzer for revealing vacuum by sound;
- 1 motor with propeller placed in front of a mast on which are hung light strips agitating when there is air displacement.
- 1 cylinder allowing you to perform the bladder bursting experiment for example.

Dimensions: 100 x 100 x 108 mm Power supply: battery (not included)

On /off switch