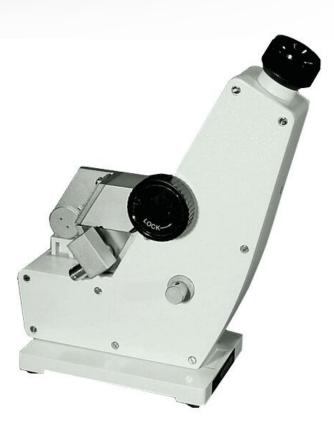

## **ABBE REFRACTOMETER**

Reference : ABBE

This apparatus makes it possible to determine, on two scales, the refractive index and the BRIX degree, as well as the dispersion. It is used to perform quantitative analyses of binary mixtures, concentrations of sugars, fats, etc. For liquids and solids of the type glass, plastic, etc. Refractive index: 1,3000 to 1,7000

- Precision: 0.0003
  Sugar (BRIX): 0 to 95%
  Precision: 0.2% from 0 to 50%: 0.1% from
- Precision: 0.2% from 0 to 50%; 0.1% from 50 to 95% Dimensions: 15 x 10 x 24cm
- Weight: 4.5kg Supplied with: 1 thermometer, 1 gauge block, 1 bottle of contact liquid, 1 screwdriver, 1 carrying case and instructions.