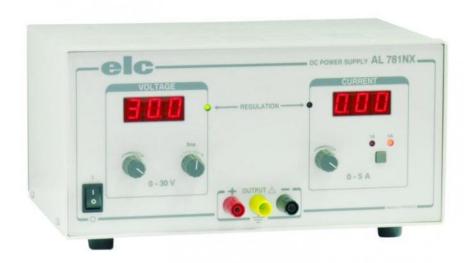

## ADJUSTABLE POWER SUPPLIES 0 - 30V / 5 OR 10 A

References: AL781NX, AL924A

| Reference         | AL781NX                                                                                                                                                      | AL924A                                                                                                                                                       |
|-------------------|--------------------------------------------------------------------------------------------------------------------------------------------------------------|--------------------------------------------------------------------------------------------------------------------------------------------------------------|
| Number of outputs | 1                                                                                                                                                            | 1                                                                                                                                                            |
| DC voltage        | 0 to 30 V                                                                                                                                                    | 0 to 30 V                                                                                                                                                    |
| AC voltage        | No                                                                                                                                                           | No                                                                                                                                                           |
| Max intensity     | 5.0 A                                                                                                                                                        | 10.0 A                                                                                                                                                       |
| Precision         | -                                                                                                                                                            | -                                                                                                                                                            |
| Ondulation        | ? 3 mV pp or ? 1 mV RMS                                                                                                                                      | ? 3 mV pp or ? 1 mV RMS                                                                                                                                      |
| Display           | 2 x 3 digits                                                                                                                                                 | 2 x 3 digits                                                                                                                                                 |
| Protection        | Against short circuits by current regulation, against overheating by fan and not thermal trip, against overcurrent on the primary of the transformer by fuse | Against short circuits by current regulation, against overheating by fan and not thermal trip, against overcurrent on the primary of the transformer by fuse |
| Dimensions        | 285 x 219 x 150 mm                                                                                                                                           | 285 x 219 x 150 mm                                                                                                                                           |
| Mass              | 8.4 kg                                                                                                                                                       | 10.8 kg                                                                                                                                                      |
| Warranty          | 2 years                                                                                                                                                      | 2 years                                                                                                                                                      |