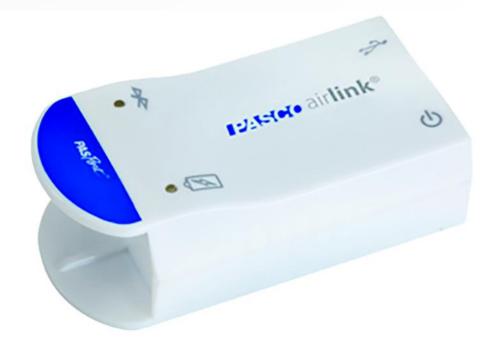

## **AIRLINK INTERFACE**

Reference: PS-3200

## **Compatible with all our sensors**

## The interface transforms all sensors in the catalogue into wireless sensors.

This interface makes it possible to connect a sensor and accepts all the sensors in the catalogue. It works in USB with the computer or in Bluetooth for use with all media (smartphones, tablets ...). It allows you to transform all sensors in the catalogue into wireless sensors. For use with Capstone and Sparkvue software as well as the Sparkvue mobile application.

## Properties:

- USB rechargeable lithium battery (cable supplied)
- Compatible: Iphone (4s or +), Ipad (mini, 3 or +), Android smartphones and tablets (4.4 or more), Windows 7, IOS.