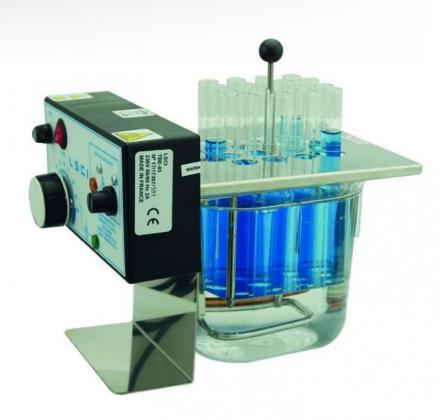

## ANALOG WATER BATH 2L - 16 TUBES Ø 18 MM MAX

Reference: TBE-03

2 L water bath, + 5 ° C to + 100 ° C specially designed for education.

Composed of three different parts to facilitate their cleaning: The head, the bowl and the rack. The head is made of shockproof plastic with a stainless steel vapour protection Sheet and contains all the electrical components: Main switch with indicator, temperature controller, heating indicator, DIN12879 overheat safety thermostat with warning light, fuse and heating element in stainless steel that takes up the entire length of the tank.

The bowl is made of impact resistant polycarbonate and equipped with a stainless steel rack with a hole for the thermometer.

Delivered with stand for 16 test tubes and beaker stand.

Technical characteristics: 230V, 400W Protection class: IP61 DIN EN 60529;

Models with analog regulation: +5 ° C to +100 ° C,  $\pm1$  °

Tank of 2L dimensions in mm: H140, L99, D107.

Rack 16 Ø18 tubes

Overall dimensions in mm: H200, L99, P175. Weight 2Kg.