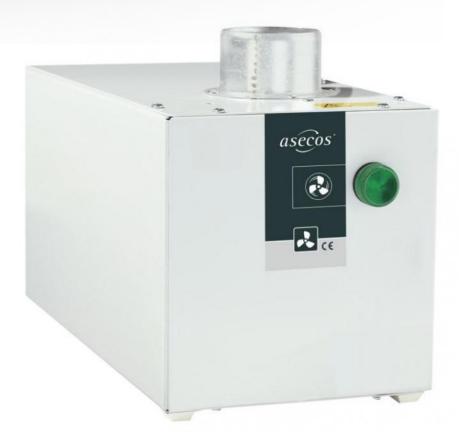

## **ASECOS VENTILATION UNITS**

References: CAISVENT2, CAISVENT1

Extraction units, easy and convenient installation.

Safe absorption of vapours and gases escaping from their point of release or production. Silent operation

Delivered ready to use with connection and power cables.

To connect these units on Asecos cabinets, no accessories are required: they are fitted directly above the cabinets. Just provide a flexible hose (Ø 75 mm) to make the connection between the unit and the external discharge point.

Two models are offered:

- Standard model: the green LED goes off in case of power failure
- Model with airflow control: integrated pressure leak detection tool; in case of failure, the green LED goes out while the red light goes on Technical characteristics: