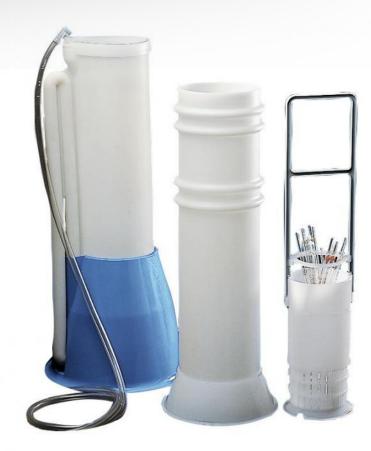

## **AUTOMATIC PIPETTE WASHER**

References: BTLP218, BTLP219, LP215, LP217

This automatic system for washing pipettes and burettes allows for quick and efficient washing. The dimensions of this device make it possible to accommodate any size of pipettes and burettes. The elastic polyethylene bottom protects your glassware from breakage.

The washing is carried out automatically by successive filling and emptying cycles. The operation of the pipette washer is guaranteed even with a reduced flow (hose not supplied).

Pipette washer available in two sizes. To be completed with a soaking tank and a pipette holder basket. Materials: Polypropylene and polyethylene

Pipette holder basket **Réf : BTLP219** 

Pipette washer

Réf: LP215 - LP217 -

Soaking tank **Réf : BTLP218** 

| Reference | Diameter | Height |
|-----------|----------|--------|
| BTLP218   | 162 mm   | 650 mm |
| BTLP219   | 145 mm   | 300 mm |
| LP215     | 170 mm   | 990 mm |
| LP217     | 170 mm   | 734 mm |