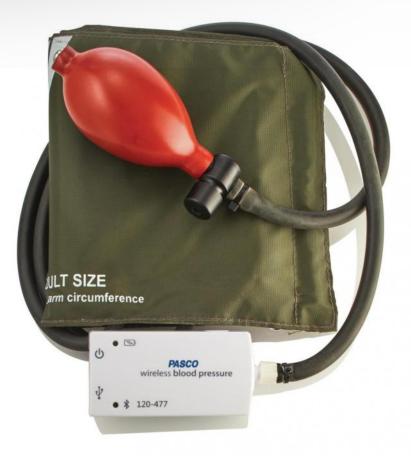

## Blood pressure sensor No USB or Bluetooth interface

This sensor is a simple and fast way to measure blood pressure and heart rate.

It also allows you to graphically visualise pulses related to the passage of blood in the brachial artery. The sensor automatically calculates and displays the diastolic and systolic pressures as well as the heart rate. The results are expressed in mm of mercury for pressures and beats per minute for the heart rate. Comes with a standard size wrist band, an XL wrist band is also available as an option.