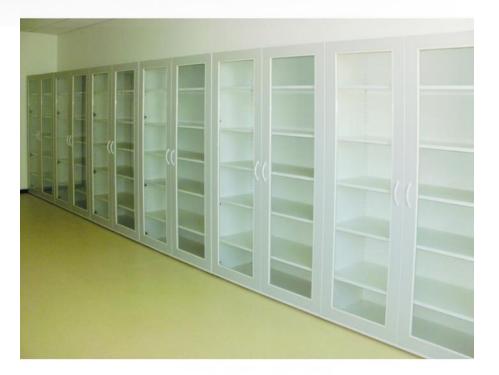

## CABINETS

References : LBAPBP02, LBATV, LBAPBV01, LBAPBV02, LBAPBP01, LBAPCO02

Cabinet with glass swing doors

Cabinets with 4 reinforced adjustable shelves with epoxy metal reinforcement, 1 fixed shelf, 19 mm bottom for central cleat positioning, 19 mm white melamine-coated water repellent construction **Réf : LBAPBV01** - **LBAPBV02** -