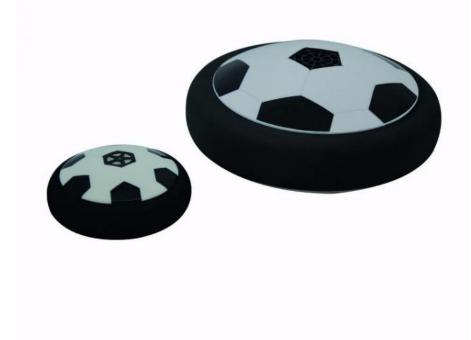

## **CARTS ON AIR CUSHION BENCH**

References: MOBCOUS1, MOBCOUS2

These carts introduce students to the study of movements. A motor with a propeller located inside the cart generates an air cushion under their surface, considerably reducing the friction and thus allowing qualitative studies. A protective foam all around the cart helps cushion it from impacts.

A switch located under the cart next to the battery compartment door (screw closure) makes it possible to activate or deactivate the blower. Carts come in 2 sizes. The large cart is suitable for use on the ground, the small size being perfect for use on the table.

Big model

**Réf: MOBCOUS2** 

Small model

**Réf: MOBCOUS1** 

| Reference | Diameter | Power supply                    |
|-----------|----------|---------------------------------|
| MOBCOUS1  | 90 mm    | 2 piles AAA/LR06 (non fournies) |
| MOBCOUS2  | 180 mm   | 4 piles AA/LR03 (non fournies)  |