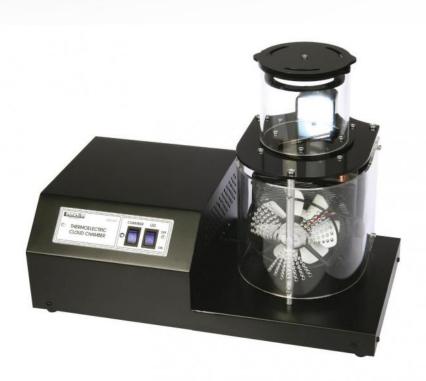

## **CLOUD CHAMBER**

Reference : LASC003

The Lascells cloud Chamber is an economical device for detecting particles.

The chamber is completely autonomous and does not require dry ice, as can often be the case. Just add isopropyl alcohol (2-propanol) and connect the appliance to the mains. Just add isopropyl alcohol (2-propanol) and connect the appliance to the mains.

Using the supplied source (tungsten thorium electrode), the results should be visible after 10 minutes. The fog chamber can work for long periods, just add alcohol through the access door when necessary.