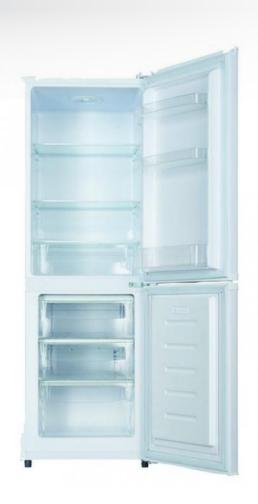

## COMBINÉ RÉFRIGÉRATEUR / CONGÉLATEUR

Reference: COMBINE

This combined refrigerator-freezer is distinguished by its small size: it fits in small spaces

3 glass shelves: easy to clean, they provide hygiene and ease of use. Integrated handles

LED lighting for excellent visibility inside the refrigerator.

Temperate climate class: this appliance operates normally in an ambient temperature between  $+16^{\circ}$ C and  $+38^{\circ}$ C.

Small footprint: thanks to its small size, this appliance will fit in a small space.

## Technical characteristics:

Noise level\*: 40 dB Total volume\*: 173 L

Refrigerator: 121 L, auto defrost

Freezer: 52 L, static cold, manual defrost

Energy class : A+ Autonomy\* : 7H

Dimensions\* (WxHxD) : 55 x 142.2 x 56 cm