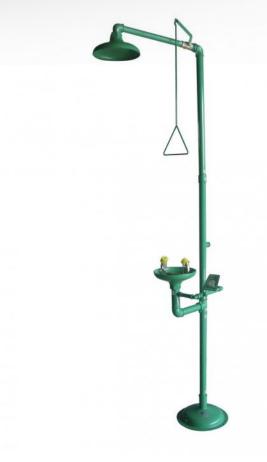

## COMBINED SHOWER AND EYE WASH

Reference : DLV53

PRODUCT

SHEET

Characteristics:

- Manual control
- Fixing: on the ground
- Bowl and head in green ABS
- Galvanised steel pipe, green epoxy paint
- Food: Female 1/2 "
- Outlet: Female 1"1 / 4
- Flow: 11.5 L / min (eye wash) and 75 L / min (shower)

• Standards EN 15154-1 and 15154-2

15 Av. des grenots - 91150 Etampes Tel. : +33 (0)1 69 92 26 72 - Fax : +33 (0)1 69 92 26 74 - Email : info@sordalab.com