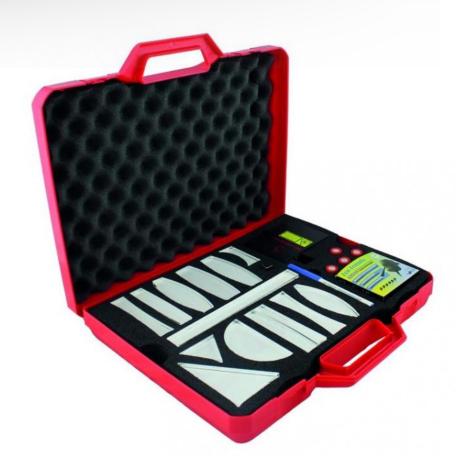

## COMPLETE OPTICAL MAGNETIC KIT

References: KITOPTMAG1, KITOPTMAG2, KITOPTMAG3

Kit comprising a set of 14 magnetic components (convergent, divergent, semicircular lenses, mirror, prisms, parallel-sided plate) as well as 7 writeable posters making it possible to carry out numerous geometrical optics experiments.

Writeable posters (250 x 350 mm): Human eye, camera, optical disk, grid, Galileo telescope, Kepler telescope, Newton telescope

A blue erasable marker and 4 magnets are included in this kit.

The set comes in a protective and storage case.

The kit is available in 3 versions:

- Kit only

- Kit delivered with a laser 1, 3 or 5 red beams (available retail under ref P / LASMULT2)- Kit delivered with a laser 1, 3 or 5 red and green beams (available retail under ref P / LASMULT3) The kit is to be completed with a magnetic panel of 450x600 or 600x900 mm