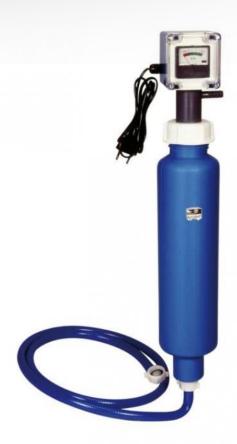

## DEMINERALISER WITH 2L CARTRIDGE

Reference : DEMIN2

## For water at $10^{\circ}$ dH (or $5.6^{\circ}$ fH) salt content, the cartridge allows the production of around 425 L of demineralised water.

Production of high quality demineralised water.

lon exchanger for total demineralisation of water, according to DAB10 and EuAB specifications. The configuration includes a conductivity meter, a supply pipe and an outlet pipe (with R 3/4 inch fittings), as well as a wall mounting kit.

## The benefits:

- Purification of water at low cost
- · Ease of use
- · High degree of efficiency
- Blue, light-proof cartridge prevents algae formation
- · Production of totally demineralised water directly on the bench

Flow rate: approx. 45 L / hour Mains voltage: 230 V / 50-60 Hz

Dimensions: 600 x Ø 100 mm

Mass: approx. 3 kg