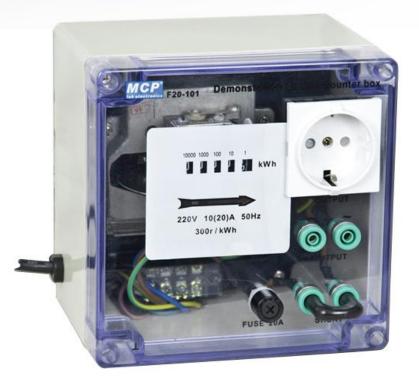

## **DIDACTIC ELECTRIC METER**

Reference : COMPTDIDAC

Apparatus comparable to a domestic electric meter, adapted to operate in single phase on a voltage of 220 V - 50 Hz.

Just connect a device (2P + T socket) to find out the consumption.

The disk indicates the power consumption in kWh.

The set is mounted in a plastic case with transparent cover.

Ø 4 mm safety banana sockets are used to connect a voltmeter and an ammeter and check the information given by the device.

Technical characteristics:

- Voltage: 220 V
- Frequency 50 Hz
- Max intensity: 20 A
- Protection: 20 A fuse
- Dimensions: 160 x 160 x 130 mm
- Mass: 0.5 kg