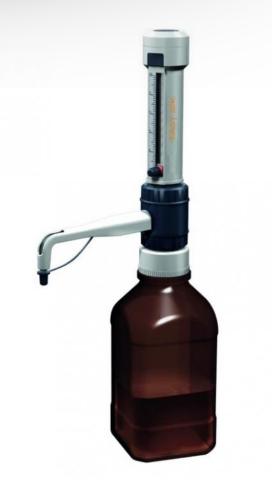

## **DISTRIBUTORS FOR FLASKS**

References : EASY10, EASY25, EASY5, EASY50

Excellent chemical resistance. Made of PTFE, borosilicate glass 3.3, polypropylene and FEP. High reproducibility of measurements. Can be mounted directly on GL 45 neck, adapters included for the most common laboratory flasks. Easy cleaning and maintenance. Autoclavable at 121 °C. Designed to dispense liquids under the following conditions: temperature between -15 and +40  $^{\circ}$ C (equipment and reagent), vapour pressure up to 500 mBar, density up to 2.2 g / cm<sup>3</sup> and viscosity up to 500 mm<sup>2</sup> / s . Comes without bottle.

*NB:* Check the resistance to the products you wish to handle.

0.5 - 5.0 ml **Réf : EASY5** 

1.0 - 10.0 ml **Réf : EASY10** 

2.5 - 25.0 ml **Réf : EASY25** 

5.0 - 50.0 ml **Réf : EASY50** 