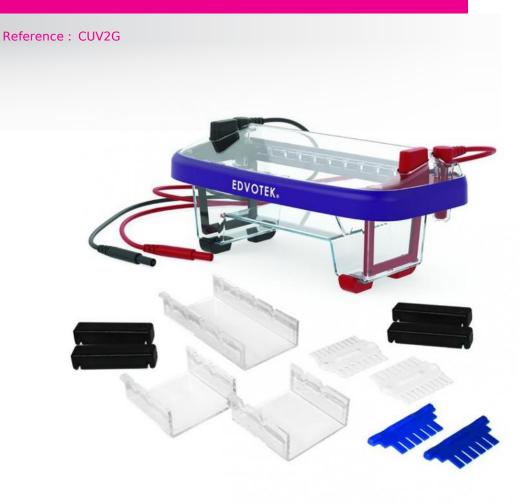

## DNA ELECTROPHORESIS TANK - 2 GELS

DNA and protein Electrophoresis tank

The EDVOTEK electrophoresis tanks are completely safe thanks to their lids incorporating the wiring, which ensures total safety since the connection is only made when the tank is hermetically closed.

The design of the gel moulds is very clever and allows a very easy preparation of the gels: they come with rubber stoppers and incorporate notches to position the combs.

All plastic parts are UV permeable, the electrodes are platinum and corrosion resistant.

| Reference                 | CUV2G                 |
|---------------------------|-----------------------|
| Purpose                   | DNA + Proteins        |
| Molds                     | 2 molds 70 x 70 mm    |
| Nb combs                  | 4                     |
| Nb wells                  | 6, 8 or 10            |
| Dimensions (Wx D x H)     | 26.7 x 11.5 x 11.5 cm |
| Power supply included     | No                    |
| Transilluminator included | No                    |
| Warranty                  | Lifetime              |