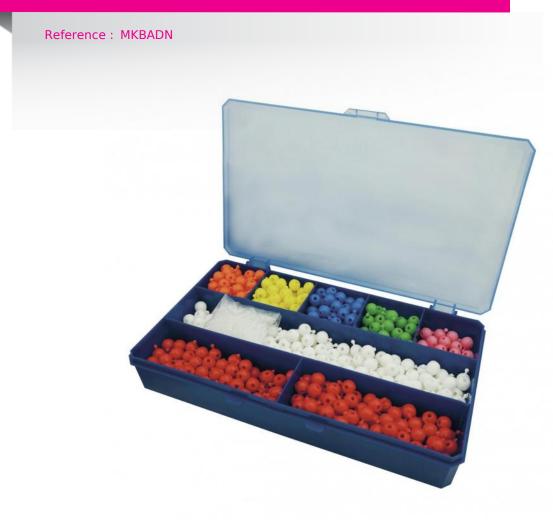

Quantities sufficient for 12 pairs of studnts.

Composition to be distributed for each pair of students:

- 12 Deoxy Riboses (dR)
- 14 Phosphates (P)
- 3 Adenines (A)
- 3 Thymines (T)
- 3 Cytosines (C)
- 3 Guanines (G)
- 1 "open" base
- 6 nitrogen bases