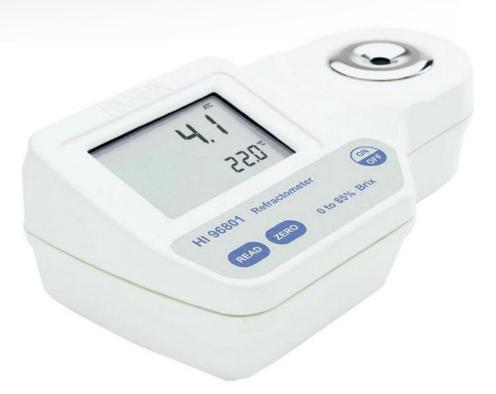

## **ELECTRONIC REFRACTOMETERS**

References : REFELEC, REFELEC2

These portable electronic refractometers will win you over and surprise you with their ease of use, their performance and their prices. Working according to the principle of measuring the refractive index by reflection, they make it possible to determine quickly and accurately the sugar concentration contained in fluid samples. The REFELEC2 model also makes it possible to measure the refractive index.

Technical characteristics:

- Refractive index: 1.3300 to 1.5080 nD  $\pm$  0.0005 nD; 1.3330 to 1.5040 nD20  $\pm$  0.0005 nD20 (for the REFELEC2 model only)
- Range of sugar content: 0.0 to 85.0% Brix  $\pm$  0.2% Brix
- Temperature range: 0.0 to 80.0 ° C ± 0.3 ° C
- Temperature compensation: Automatic, 10 to 40 ° C
- Response time: Around 1.5 seconds
- Light source: Yellow LED
- Measurement cell: Stainless steel sample Sheet and flint glass prism
- Auto-off: After 3 minutes of non-use
- Protection index: IP 65

- Power supply: 1 9 V battery
- Dimensions / Mass: 192 x 102 x 67 mm / 420 g