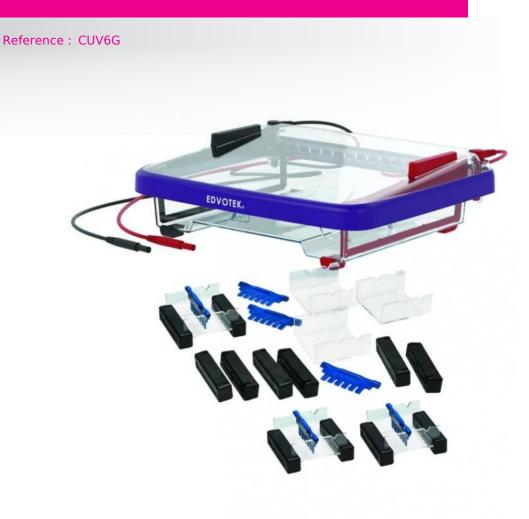

## **ELECTROPHORESIS TANK - 6 GELS**

DNA and protein Electrophoresis tank

## Ideal for the whole class!

The EDVOTEK electrophoresis tanks are completely safe thanks to their lids incorporating the wiring, which ensures total safety since the connection is only made when the tank is hermetically closed.

The design of the gel moulds is very clever and allows a very easy preparation of the gels: they come with rubber stoppers and incorporate notches to position the combs.

All plastic parts are UV permeable, the electrodes are platinum and corrosion resistant.

| Reference                 | CUV6G                  |
|---------------------------|------------------------|
| Purpose                   | DNA                    |
| Molds                     | 6 molds 70 x 70 mm     |
| Nb combs                  | 6                      |
| Nb wells                  | 6                      |
| Dimensions (Wx D x H)     | 26.7 x 31.75 x 11.5 cm |
| Power supply included     | No                     |
| Transilluminator included | No                     |
| Warranty                  | Lifetime               |