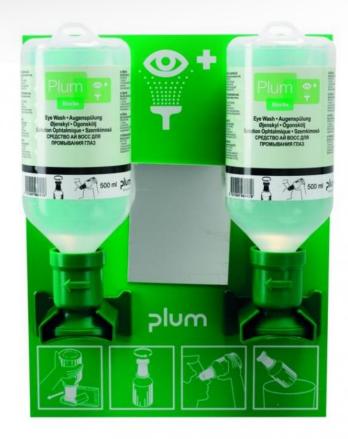

## **EYEWASH STATIONS**

References: SMF2, STACOMBI

Resistant PVC eyewash stations for easy and immediate access to care in the event of an accident affecting the eye.

- Good visibility and easy access to emergency care
- Simple assembly (delivered with screws and dowels)
- · Immediate and effective eye rinse
- Clear pictograms and mirror
- Suitable for environments with low dust exposure
  We propose two different stations according to the risk, they can contain two types of solution:
- Sterile Sodium Chloride Solution for optimal first-aid eye care in the event of splashes of dirt, dust, wood chips or iron filings into the eyes.
- pH Neutral Solution: 4.9% phosphate buffer that quickly and effectively neutralises all acids and alkalis. Very quickly returns the pH of the eye to a normal value of 7.4 and reduces the severity of a chemical lesion.

## Eye wash station

Réf : SMF2

| Reference | Sodium Chloride 0.9% solution | Neutral pH solution |
|-----------|-------------------------------|---------------------|
| SMF2      | 2 x 500 ml                    |                     |
| STACOMBI  | 1 x 500 ml                    | 1 x 200 ml          |