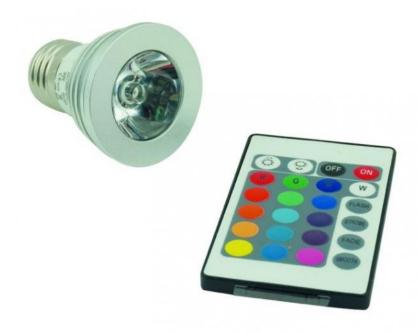

## LED BULB E27, 16 COLOURS WITH REMOTE CONTROL

Reference: NRJCOUL

## The remote control can turn on, turn off, change the colour and change the light intensity remotely

This bulb makes it easy to study the influence of wavelength on photosynthetic intensity. It is compatible with all lamps with E27 socket.

The remote control turns the light on and off and adjusts the wavelength and light intensity. It provides a powerful and effective light source. It makes it possible to optimise the photosynthesis experiments in data logging.

The cold light avoids temperature variations in the unit, which often leads to measurement errors. Bulb 3W with E27 socket

Scope: 2.50 meters

- 4 main colours (blue, green, red, white light)
- · Cold light
- · Intensity adjustment
- ON / OFF button
- · Remote and battery provided