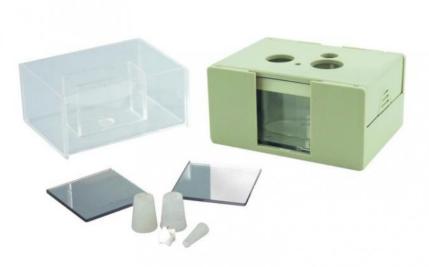

The tank consists of:

- a transparent tank to receive the material to be studied (removable to be easily washable)
- a cover with a hole that can receive the optical O2 probe, the ethanol probe, the CO2 air / water probe and, thanks to a reducer fitting, the pH probe.
- 2 mirrors for photosynthesis
- 1 magnetic bar
- 4 stoppers