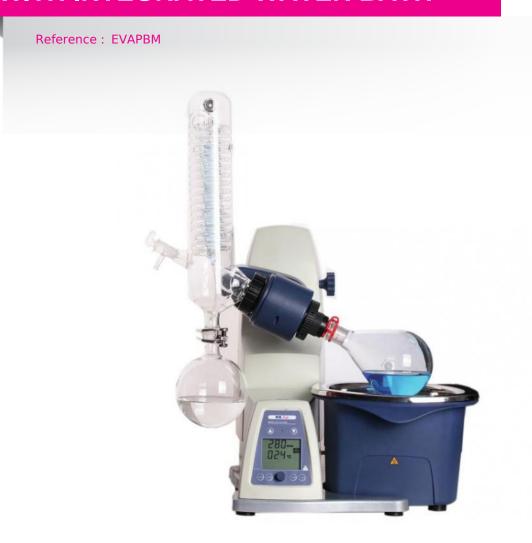

## MOTORISED ROTARY EVAPORATOR WITH INTEGRATED WATER BATH

This rotary evaporator model incorporates a detachable control panel that becomes the remote control of the equipment. A large LCD screen can control many parameters such as speed, temperature and operating time.

## Technical characteristics:

- · Large LCD display providing simultaneous information on speed, temperature and operating time
- Speed: from 20 to 280 rpm.
- Large 5 litre hot water / oil bath, up to 180 ° C
- Digital and precise temperature control with adjustable safety circuit Accuracy ± 1 ° C
- Detachable control panel that is used as a remote control of the equipment
- Patented refrigerant (1500 cm<sup>2</sup> cooling surface) with excellent cooling effect
- Motorised lift with quick-action, and automatic recovery of the evaporation flask in case of power failure
- · Evaporative flask with ejector, easy to remove
- PC controllable equipment via USB connection

• Power: 1400 Watts

• Dimensions: 465 x 457 x 583 mm

• Mass: 15 kg