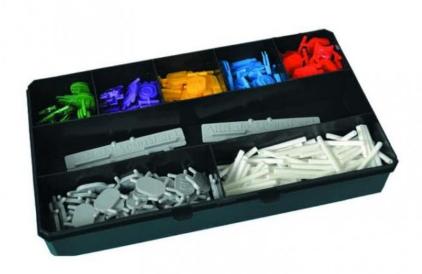

## Composition:

- 24 pieces for the 5 nucleic acids (A, T, C, G, U) of 4 different colours (different random colours from one box to another)
- 120 flexible links
- 2 pieces for 20 amino acids
- 16 transfer RNA Technical and educational instructions