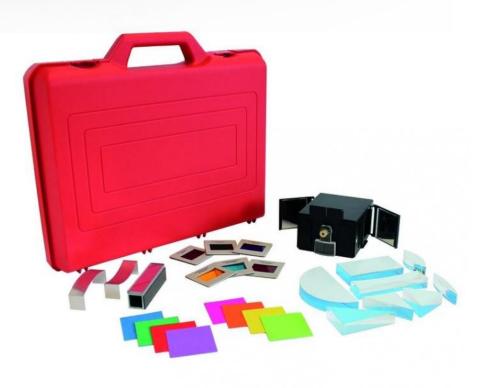

## OPTIC SET WITH MIRROR LED SOURCE

Reference : COFOPTGEO

- Robust design, French manufacturing
- LED mirror source
- Set delivered in a protective and storage case

Optical box with a mirror lantern (LED) and multiple accessories to perform many optical experiments:

Composition:

- 1 LED source with mirrors
- 1 accessory 1/3 slots with lens
- 1 magnetic mirror
- 2 concave and convex metal reflectors
- 8 50x50 mm boxes of different colours
- 6 primary and secondary colour filters
- 8 lenses and prisms of geometrical optics
- 1 suitcase with protective foams