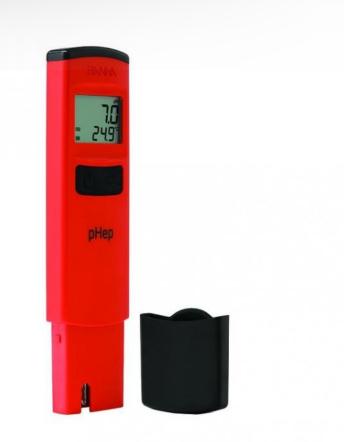

## **PH TESTER**

Reference : PHTEST

This pH tester combines precision and simplicity. It is an ideal and economical tool for the needs of occasional and fast pH measurements. Its robust and ergonomic housing ensures an excellent grip. The large LCD screen facilitates reading from all angles.

After 2-point calibration, it displays measurements with an accuracy of  $\pm$  0.1 pH, which is ideal for many applications. The built-in pH electrode in the case has a renewable fabric connection, which will significantly improve the longevity of the tester.

Range: 0.0 to 14.0 pH Resolution: 0.1 pH Precision (at  $20^{\circ}/68^{\circ}$  C):  $\pm$  0.1 pH pH calibration: Manual in 2 points Power supply: 4 1.5 V batteries / 1700 hours continuous. Batteries provided Dimensions: 175 x 41 x 23 mm Weight: 95 g