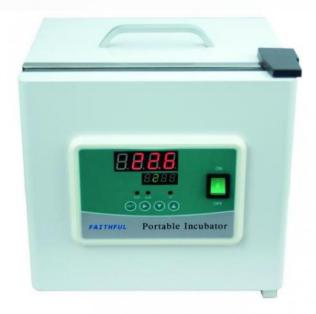

## Portable incubator

## High quality portable incubator

Regulation from +5°C (compared to room temperature) to 50°C.

Volume 7,3L.

Equipped with an intelligent PID temperature controller, which ensures safe experiments.

Equipped with a handle and a secure closure for easy movement.

High quality cold rolled steel outer shell.

Stainless steel interior.

Equipped with two stainless steel shelves.

Rounded interior corners for easy cleaning.

Capacity: 7,4 liters

Int. dimensions (H x W x D) :  $20 \times 16 \times 23 \text{ cm}$ 