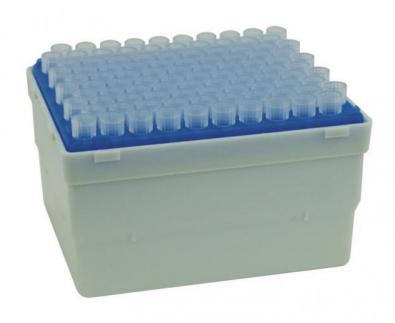

**Réf: RACKJ** 

Rack of 100-1 000  $\mu$ l blue cones Cones presented in a 96-point rack. Polypropylene rack with transparent polycarbonate lid. Autoclavable at 110° C.

**Réf: RACKB** 

Rack of 2-20  $\mu$ l gray cones 2-20  $\mu$ L Cones presented in a 96-point rack. Polypropylene rack with transparent polycarbonate lid. Autoclavable at 110 ° C. The rack can also be placed in the Tip SystemBox. You can fill it with cones up to 20 $\mu$ L after using up those delivered.