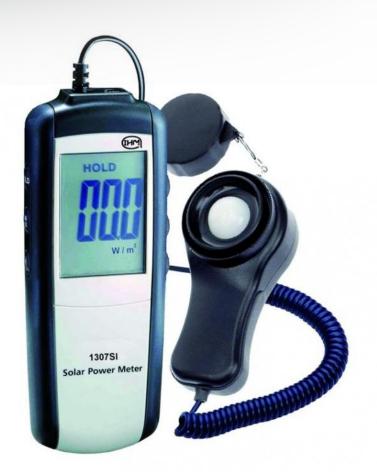

## **SOLAR METER**

Reference : SOLAR

## Applications:

- Measurement of solar radiation
- Determination of the optimal incidence angle of the positioning of a solar panel
- Measurement of the transmission of the sun through transparent and / or treated glass Technical characteristics:
- Measurement: up to 2000 W / m2
- Resolution: 1 W / m2
- Precision:  $\pm$  10 W / m2 or  $\pm$  5%
- Response time: ± 0.25s
- Infrared spectral band (thermal radiation): 840 1100 nm
- Functions: Max / Hold
- Buttons on both side faces
- Backlight
- Dimensions: 162x63x28 mm / Cable 1 m / 250 g
- LR6F22 Battery power (supplied)
- Cover provided