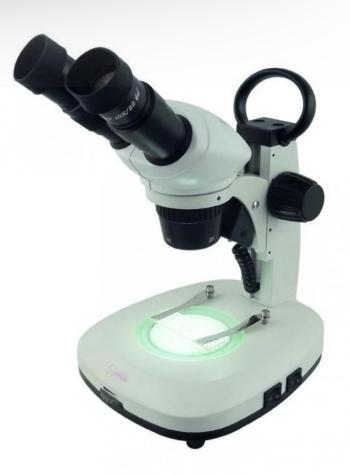

## SORDALAB STEREO MICROSCOPE

Reference : 76226

## Works wirelessly and with mains (batteries and charger included)

Stereo microscope with gripping handle and modern design.

Wide field 10x / 22 eyepieces, unsecured.

Dioptric adjustment on a tube. Tubes inclined at 45 °. Fixed head including a revolver holder with 2x and 4x objectives.

Lower and upper LED lighting with intensity adjustment. Works wirelessly thanks to the supplied rechargeable batteries. Low voltage power adapter delivered with.

Dimensions: H: 32.5; D: 22; L: 18 cm

Weight: 2.3 kgWorking distance 70 to 80 mm, max height of the object: 30 mm.

| Reference      | 76226                                     |
|----------------|-------------------------------------------|
| Head           | Binoculaire                               |
| Upper lighting | LED réglable                              |
| Lower lighting | LED réglable                              |
| Magnifying     | 20x/40x                                   |
| Objectives     | 2x/4x                                     |
| Object plate   | Opale et Noir/blanche                     |
| Power supply   | Chargeur / Filaire ou piles rechargeables |
| Warranty       | 5 ans                                     |