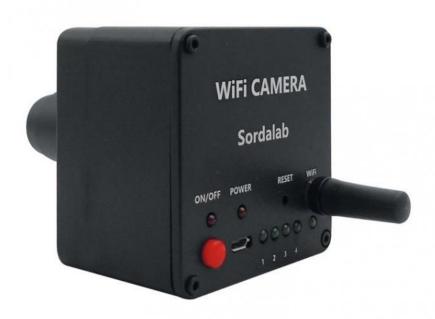

Simultaneous connection with 6 devices.

With its built-in battery and charge status indicator light, this WiFi camera lets you move around and take pictures. Its great autonomy brings you real peace of mind!
USB or WIFI, it will adapt to all your needs.

## Characteristics:

Dimensions: 6.5 x 4.5 x 6.5 cm

Total length with microscopic lens and antenna: 12 cm

Objective: Eyepiece tube x 0.45

White scales: Automatic

• Image formats: jpg tif bmp pcx tga png

Battery capacity: 1850 mAhThe WIFI camera comes with: