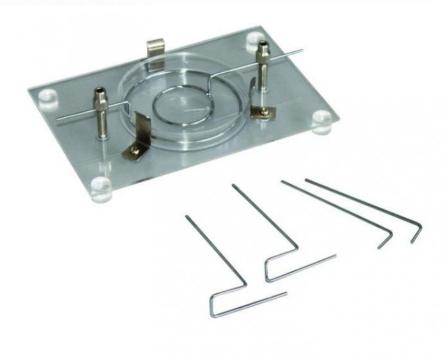

Total dimensions L x W x H (mm): 180 x 125 x 50 mm Composition:

- 1 cylindrical tank Ø 90 mm x H 15 mm approximately
- 1 pair of point electrodes
- 1 pair of flat electrodes
- 1 pair of circular electrodes
- 1 transparent tank stand with electrode holders