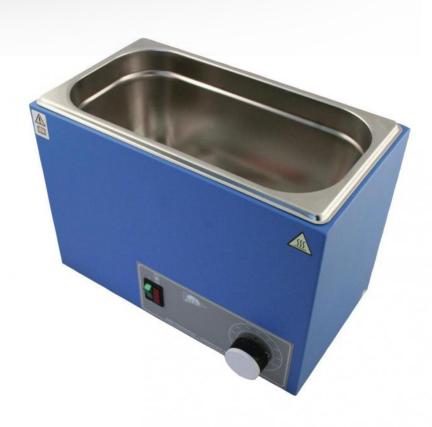

## STAINLESS STEEL TANK WATER BATH

Reference: TBN20

Metal housing, stainless steel tank. Adjustable temperature up to  $110^{\circ}$  C. Stability  $\pm$  1%. analog regulation by dilatation thermostat.

The resistor is made of stainless steel and is in direct contact with the liquid to optimise the bath performance.

General switch with indicator light.

Thermostat hydraulic temperature controller, synchronised with indicator bulb.

To be completed with a resistance Sheet and possibly with racks presented below.

| Reference | Capacity | Net (H x L x D cm) | Exterior (H x L x D cm) | Consumption | Weight Kg |
|-----------|----------|--------------------|-------------------------|-------------|-----------|
| TBN20     | 20 L     | 15 x 48 x 30       | 23 x 54 x 34            | 1600 W      | 8         |