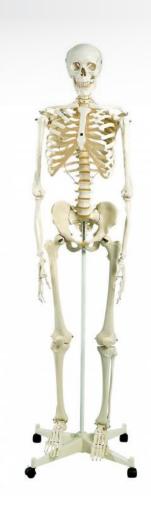

## STAN, LE SQUELETTE STANDARD

Stan, the standard skeleton

## Skeletons 1, 2 and 3 are of German manufacture, the benchmark in the field

This classic model (known as Stan) has for more than 50 years been the epitome of the best quality in hospitals, schools, universities and laboratories. Don't maker to with imitations due to compromises in manufacturing and quality. Stan is the best!

## Features:

- On 4-wheel stand
- · Unique price quality ratio
- High quality natural moulding, PVC
- · Final assembly by hand
- · Made of unbreakable and unalterable plastic
- · Weight of 200 bones close to reality
- Actual size
- Skull assembled in 3 parts
- Individually fixed teeth

- Limbs easy to assemble and disassemble
- Delivered with dust cover and stand 170cm / 7.6 kg