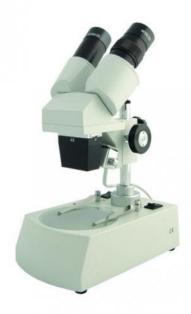

## STEREO MICROSCOPES SERIES S20

Reference: 76210.

## Series S-20

The S20 models (teacher) are equipped with halogen lighting and a safety rack and pinion mechanism. They are delivered with black and white and opal plates, a protective cover and blinders.

## S20 series features:

- The tubes are inclined at 45°
- Eyepiece 10 x
- Tubes are tilted 45° above the ocular column, and are fixed by a safety screw
- Diopter adjustment on 1 tube
- Magnification 40x
- Sliding objective

| Reference      | 76210.                |
|----------------|-----------------------|
| Head           | Binoculaire           |
| Upper lighting | Halogène              |
| Lower lighting | Halogène              |
| Magnifying     | 40x                   |
| Objectives     | 4x                    |
| Object plate   | Opale et Noir/blanche |
|                |                       |