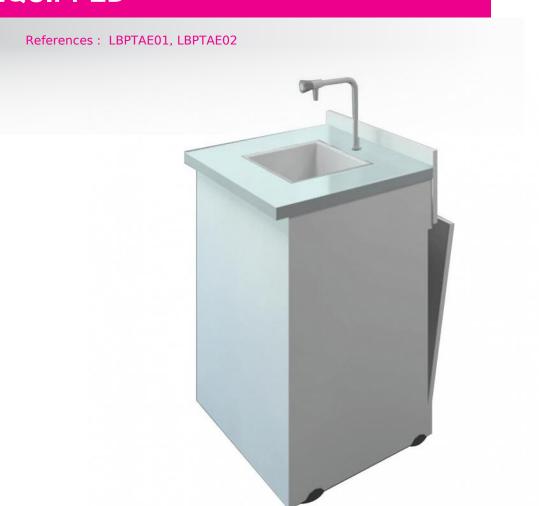

## TECHNICAL STATION TO BE EQUIPPED

L600 x P620 x H900 mm technical station

Prices include delivery excluding assembly and installation. For installation and connection, consult us.

Main Features
PPH tank 300 x 300 x P 190
Safety housing

Made of white melamine 19 mm thick with flip-up inspection hatch equipped with a lock.

WorktopsCompact laminate: glued on water repellent backing.

Enamelled glass: Tempered glass, 6 mm thick, enamelled on the underside, glued on a melamine-coated, 22 mm thick water-repellent backing.

Casings Plumbing

- Outlet: tube with 40 mm female socket, connection at 200 mm from finished floor.
- Cold water, hot water, gas: male stop valve 15/21, connection 300 mm from finished floor. Electricity