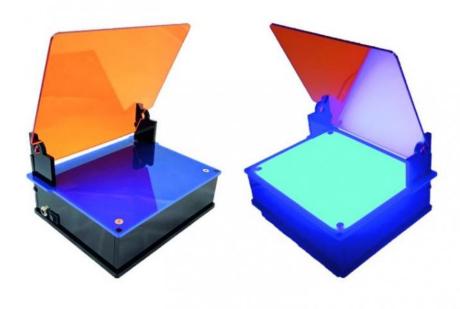

## Composition:

- an ultra-powerful blue LED waterproof and low voltage lamp, measuring (LxWxH) 9 x 6 x 1.6 cm, which goes under all electrophoresis tanks. It works with a mains transformer (supplied) and a radio remote control running on a CR2025 battery (supplied).
- A transparent 10 x 10 cm orange PMMA Sheet that fits all electrophoresis tanks.