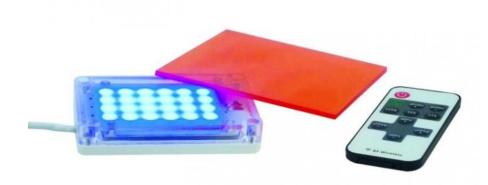

## Composition:

- an ultra-powerful blue LED waterproof and low voltage lamp, measuring (LxWxH) 9 x 6 x 1.6 cm, which goes under all electrophoresis tanks. It works with a mains transformer (supplied) and a radio remote control running on a CR2025 battery (supplied).
- A transparent 10 x 10 cm orange PMMA Sheet that fits all electrophoresis tanks.