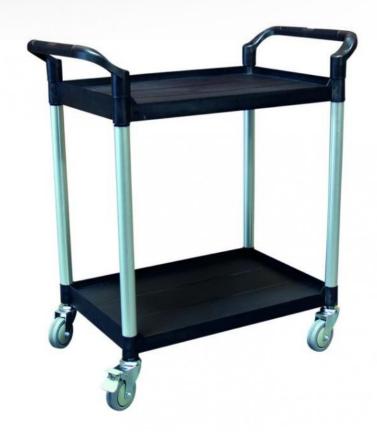

## TROLLEYS WITH POLYPROPYLENE TRAYS

References: CHARPP2PXL, CHARPP2PL, CHARPP3PXL

Lightweight with a large work surface, these aluminium trolleys are very manoeuvrable.

- They are assembled quickly and easily, without screws, and without the need for tools.
- They are equipped with 4 Ø 100 mm rubber wheels, two with brake.
- They are available in two sizes, with two or three trays.

| Reference  | Number of trays | Useable<br>dimensions (mm) | External dimensions (mm) | Mass    |
|------------|-----------------|----------------------------|--------------------------|---------|
| CHARPP2PL  | 2               | 680 x 450                  | 850 x 480 x 950          | 11 kg   |
| CHARPP2PXL | 2               | 920 x 520                  | 1100 x 520 x 950         | 12,5 kg |
| CHARPP3PL  | 3               | 680 x 450                  | 850 x 480 x 1000         | 13,7 kg |
| CHARPP3PXL | 3               | 920 x 520                  | 1100 x 520 x 1020        | 16,5 kg |