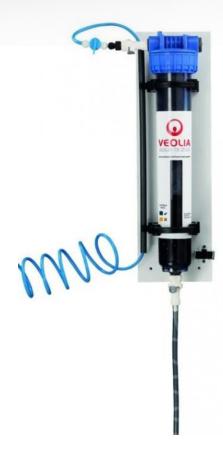

## **WALL DEMINERALISER**

References: AQUADI250, AQUADI250PIS

## Scalable

Single cycle (by raw water supply or reverse osmosis). Double cycle possible (installation of two AQUADI 250 in series)

- Simple

Only one raw water (or osmosis water) inlet is necessary.

Assembly and disassembly is carried out by quick couplings.

The unit is fixed on a wall plate

- Practical

Wall mounting, followed by saturation of the resin by colouring (transition from bluish green to light brown) Easy change of consumable using the key included.

## Technical characteristics:

- Resin volume mixed coloured beds 2.5 litres
- Max flow 60 L / H
- Outlet on clear hose or with dispensing gun (depends on the model)
- · Max input pressure 4 bar
- Max inlet temperature 40 ° C
- Height 650 mm

Model with gun included **Réf : AQUADI250PIS** 

Model without gun **Réf : AQUADI250** 