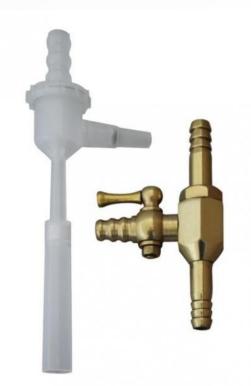

Brass water trumpet with olive connection **Réf : TROMPA04** 

Brass water trumpet with tap Brass model, flow rate of 5 L / min and suction of 0.5 L / min. Pressure: 2 Kg The different connections (water inlet / outlet and vacuum outlet) are made with Ø int pipes 10 mm **Réf : TROMPAO2** 