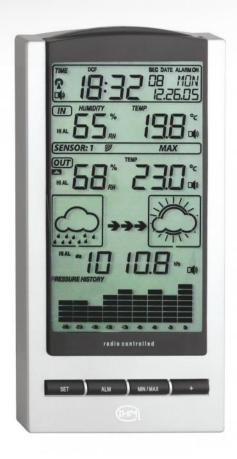

## **WEATHER STATION - BAROMETER**

Reference: METEO2

Our weather station has an LCD screen on which you find 5 icons:

- Temperature: from 5  $^{\circ}$  to 50  $^{\circ}$  (inside), from -20  $^{\circ}$  to 60  $^{\circ}$  (outside).
- Time, day
- Atmospheric pressure (history of 24 hours)
- Hygrometry
- Storm or sunshine trends
  Memory for min / max. temperature, time indication with X-ray signal synchronisation. It is possible to follow indoor / outdoor temperature and hygrometry measurements with a wireless probe (maximum distance =30 meters). Adjustable alarm with 2 alarm times and repeat function, calendar. The device is sold with an upright mount, a wall mount and batteries (3xAA station / 2xAA emitters).