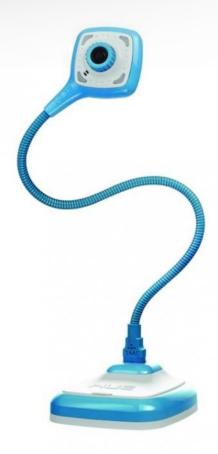

## **WEBCAM HUE HD PRO**

Reference: HUEHDPRO

The HUE HD Pro camera and viewer is the latest addition to the HUE range. This camera can display a complete A4 sheet and project it on the whiteboard via a PC and a video projector.

The HUE HD Pro also comes with software for recording videos and sounds, annotating images, and recording them in various standard formats (JPG / BMP / PNG / GIF).

Technical characteristics:

USB cable power

Wide angle optical lens

Video resolution: 1280 x 720 to 160 x 120 (30 frames per second)

Captures images of A4 pages

Integrated LED lights 360 ° full rotation

Manual focus from 5cm to infinity

Built-in USB microphone