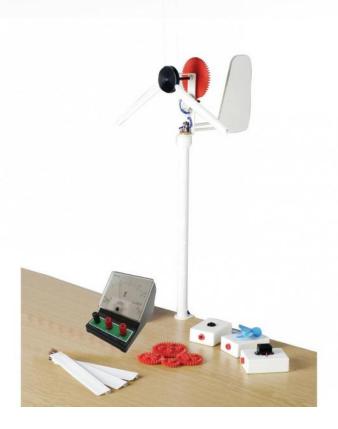

## **WIND POWER KIT**

Reference : EOLIENNE

Complete kit to show the principle of operation of a wind turbine. The blades of the wind turbine are removable and adjustable.

Comes complete with accessories to visualise and measure the amount of electricity produced in different configurations.

## Composition:

- · Wind turbine mast with its fixing system
- 6 removable blades
- 3 LED modules, motor and buzzer
- 1 analog voltmeter
- 1 set of gears 60, 40 and 20 teeth
- · 1 instruction manual
- 1 storage case Technical characteristics:
- Wind turbine height: About 70 cm
- Generator output: 1.5 to 6 V

- Speed ratios: 3: 1, 1: 1 or 1: 3
- Storage case dimensions: 49 x 30 x 12 cm approximately