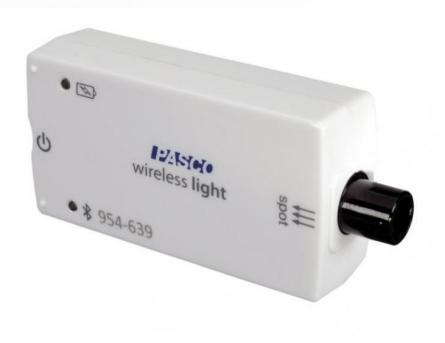

The wireless light sensor has two separate apertures - one for ambient measurements and one for directional light measurements.

The ambient sensor measures illumination, UVA, UVB and UV index. The "spot" aperture measures the light level and has colour detection with channels for the relative intensity of red, green and blue light and the possibility of adding them to the white light level.